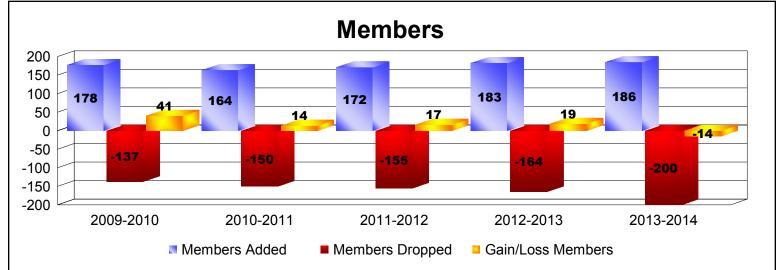

District A 15

As of June 2014 Cumulative

| Year      | New<br>Clubs | Dropped<br>Clubs | Gain/<br>Loss<br>Clubs | New<br>Members | Charter<br>Members | Reinstate<br>Members | Transfer<br>Members | Total<br>Member<br>Added | Total<br>Members<br>Dropped | Gain/<br>Loss<br>Members |
|-----------|--------------|------------------|------------------------|----------------|--------------------|----------------------|---------------------|--------------------------|-----------------------------|--------------------------|
| 2009-2010 | 0            | 0                | 0                      | 159            | 0                  | 5                    | 14                  | 178                      | -137                        | 41                       |
| 2010-2011 | 1            | 0                | 1                      | 123            | 26                 | 3                    | 12                  | 164                      | -150                        | 14                       |
| 2011-2012 | 0            | 0                | 0                      | 154            | 0                  | 4                    | 14                  | 172                      | -155                        | 17                       |
| 2012-2013 | 1            | 0                | 1                      | 157            | 20                 | 3                    | 3                   | 183                      | -164                        | 19                       |
| 2013-2014 | 1            | 0                | 1                      | 130            | 36                 | 5                    | 15                  | 186                      | -200                        | -14                      |
| Average   | 1            | 0                | 1                      | 145            | 16                 | 4                    | 12                  | 177                      | -161                        | 15                       |