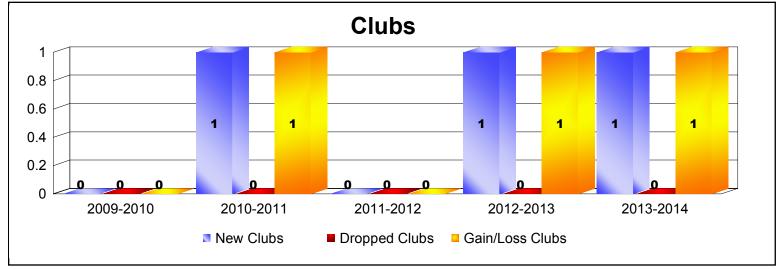

District A 15

As of June 2014 Cumulative

| Year      | New<br>Clubs | Dropped<br>Clubs | Gain/<br>Loss<br>Clubs | New<br>Members | Charter<br>Members | Reinstate<br>Members | Transfer<br>Members | Total<br>Member<br>Added | Total<br>Members<br>Dropped | Gain/<br>Loss<br>Members |
|-----------|--------------|------------------|------------------------|----------------|--------------------|----------------------|---------------------|--------------------------|-----------------------------|--------------------------|
| 2009-2010 | 0            | 0                | 0                      | 159            | 0                  | 5                    | 14                  | 178                      | -137                        | 41                       |
| 2010-2011 | 1            | 0                | 1                      | 123            | 26                 | 3                    | 12                  | 164                      | -150                        | 14                       |
| 2011-2012 | 0            | 0                | 0                      | 154            | 0                  | 4                    | 14                  | 172                      | -155                        | 17                       |
| 2012-2013 | 1            | 0                | 1                      | 157            | 20                 | 3                    | 3                   | 183                      | -164                        | 19                       |
| 2013-2014 | 1            | 0                | 1                      | 130            | 36                 | 5                    | 15                  | 186                      | -200                        | -14                      |
| Average   | 1            | 0                | 1                      | 145            | 16                 | 4                    | 12                  | 177                      | -161                        | 15                       |